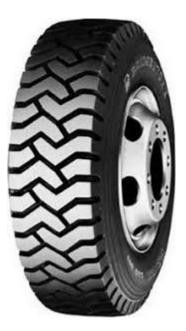

# BRIDGESTONE L301 Off Road | Drive

On/off tyre used for logging, construction and mining.

### FEATURES

- High traction and durability on rough surfaces
- Exceptional off road performance
- Extra deep tread

#### SPECIFICATIONS

| TYRE SIZE | LOAD INDEX & | PLY | TYPE  |
|-----------|--------------|-----|-------|
|           | SPEED SYMBOL |     |       |
| 11R22.5   | 148K         | 16  | T/L T |
| 12R22.5   | 152K         | 16  | T/L T |
| 1000R20   | 146K         | 16  | Т/Т Т |
| 1100R20   | 150K         | 16  | Т/Т Т |