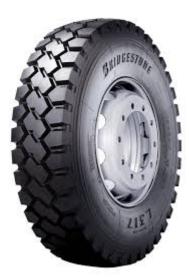

## BRIDGESTONE L317 Off Road | Drive

On/off tyre used for logging, construction and mining.

### FEATURES

- Aggressive lug tread for powerful grip
- Deep original tread for long life and outstanding traction
- Split-belt construction for resistance to road hazards
- Special tread compounds for resistance to cuts, chips, tearing and irregular wear

| TYRE SIZE | LOAD INDEX & | PLY | TYPE  |
|-----------|--------------|-----|-------|
|           | SPEED SYMBOL |     |       |
| 11R22.5   | 146J         | 16  | T/L T |
| 12R22.5   | 152G         | 16  | T/L T |
| 1000R20   | 146G         | 16  | Т/Т Т |
| 1100R20   | 150G         | 16  | Т/Т Т |